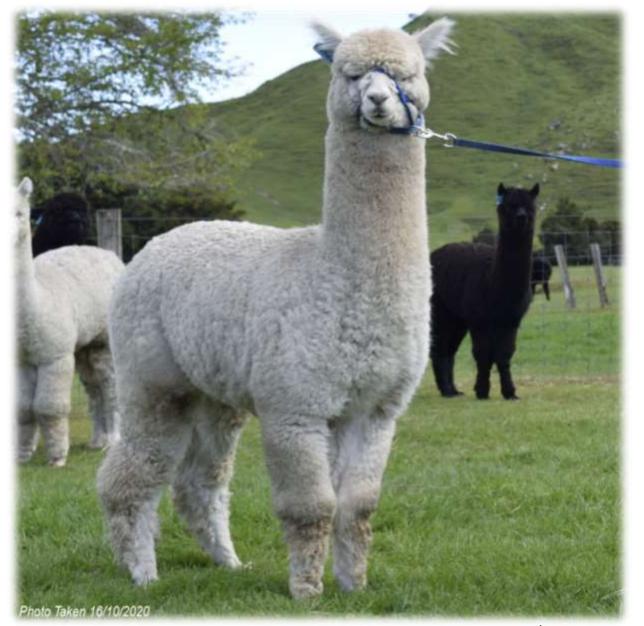

Nevalea Kandy Kane

Asking Price: NZ\$ 30,000

| IAR        | 1019993                |
|------------|------------------------|
| Birth Date | 28-Dec-2017            |
| Colour     | Solid Light Fawn       |
| Sex        | Male                   |
| Sire       | Blackgate Lodge Shylow |
| Dam        | Nevalea Ikya           |

| Fleece Stats  |        |      |      |      |
|---------------|--------|------|------|------|
| Shearing Date | 2018   | 2019 | 2020 | 2021 |
| Mic Ave       | 16.8   | 19.2 | 21.7 | 21.5 |
| SD Mic        | 3.5    | 4.0  | 5.0  | 5.1  |
| CF%           | 100.00 | 98.5 | 94.1 | 94.1 |

### **Show Stats**

Champion Light Fawn & Champion Adult Male at the 2021 NZ National Show

Supreme Champion Light Fawn—2019 NI Colourbration
Champion Light Fawn—NI Colourbration 2019
Reserve Champion Light Fawn—Morrinsville Show 2019
1st place - 2020 Egmont Show (Fleece) 2019 NI Colourbration, 2019 Morrinsville Show, 2019 Taumarunui Show, 2018
Hawkes Bay Show

2nd Place—2020 NZ National Show (Fleece) & 2019 Franklin Show

Nevalea Kandy Kane is a proven male, with his first progeny showing great qualities.