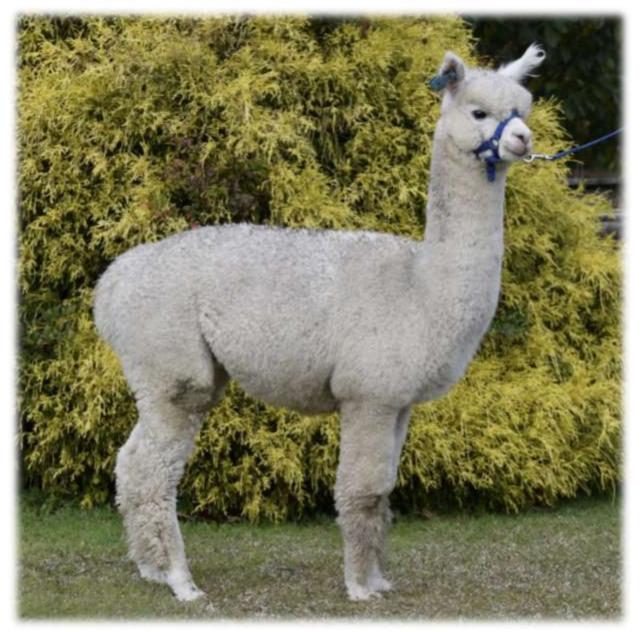

2019 Morrinsville Show—2nd place

2018 CR Colourbration—3rd place

Nevalea Mercury

| IAR        | 1020270           |
|------------|-------------------|
| Birth Date | 18-Mar-2019       |
| Colour     | Solid White       |
| Sex        | Male              |
| Sire       | Brenor Futuristic |
| Dam        | Nevalea Honor     |

| Fleece Stats  |        |      |      |
|---------------|--------|------|------|
| Shearing Date | 2019   | 2020 | 2021 |
| Mic Ave       | 16.3   | 19.2 | 21.4 |
| SD Mic        | 3.4    | 3.7  | 4.0  |
| CF%           | 100.00 | 98.9 | 97.1 |

### **Show Stats**

Supreme Champion Fleece – 2020 Egmont Show

Champion Junior Male – Franklin Show 2020

1st Place – Franklin Show 2020

2nd Place – Waikato A&P Show 2019

Nevalea Major

| IAR        | 1023413           |
|------------|-------------------|
| Birth Date | 29-Apr-2019       |
| Colour     | Solid White       |
| Sex        | Male              |
| Sire       | Brenor Futuristic |
| Dam        | Nevalea Kay       |