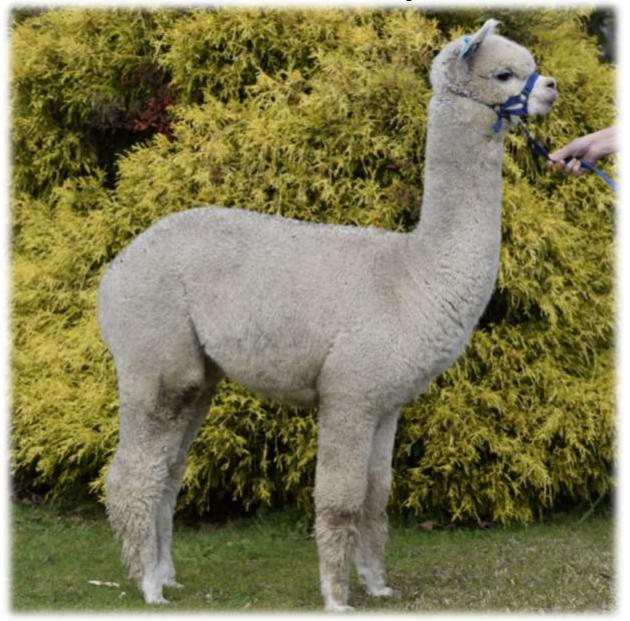

# Notes

Major has a great nature. He grows a lovely soft handling dense fleece.

| IAR        | 1023401             |
|------------|---------------------|
| Birth Date | 15-Apr-2019         |
| Colour     | Solid White         |
| Sex        | Male                |
| Sire       | Brenor Futuristic   |
| Dam        | Nevalea Ice Crystal |