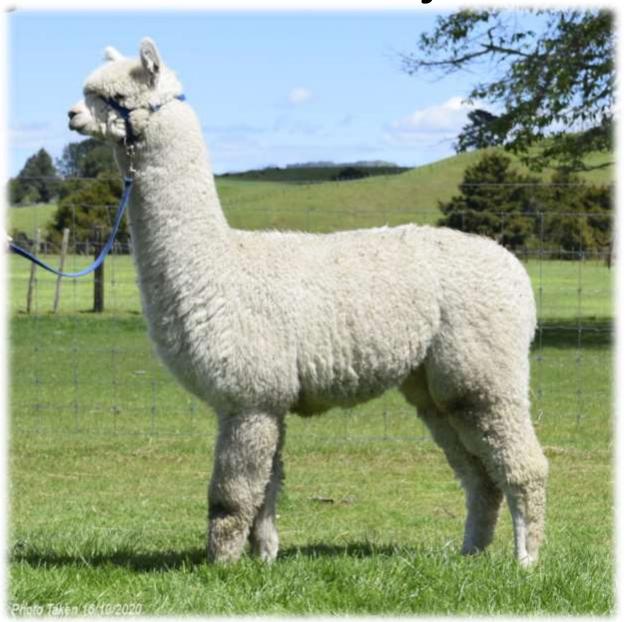

| IAR        | 1021017            |
|------------|--------------------|
| Birth Date | 17-Jan-2018        |
| Colour     | Solid White        |
| Sex        | Male               |
| Sire       | Gilt Edge Orion    |
| Dam        | Nevalea Indication |

| Fleece Stats  |      |      |      |      |
|---------------|------|------|------|------|
| Shearing Date | 2018 | 2019 | 2020 | 2021 |
| Mic Ave       | 18.1 | 19.5 | 20.4 | 20.0 |
| SD Mic        | 3.7  | 3.9  | 4.4  | 3.7  |
| CF%           | 99.7 | 99.0 | 97.6 | 99.2 |

Champion White Male Fleece—2019 NI Colourbration

1st place—2019 NI Colourbration

2nd place—2018 Egmont Show

3rd place—2019 Franklin Show

| IAR        | 1021088             |
|------------|---------------------|
| Birth Date | 26-Mar-2018         |
| Colour     | Solid White         |
| Sex        | Male                |
| Sire       | Nevalea Calyspo     |
| Dam        | Echodale Dedication |