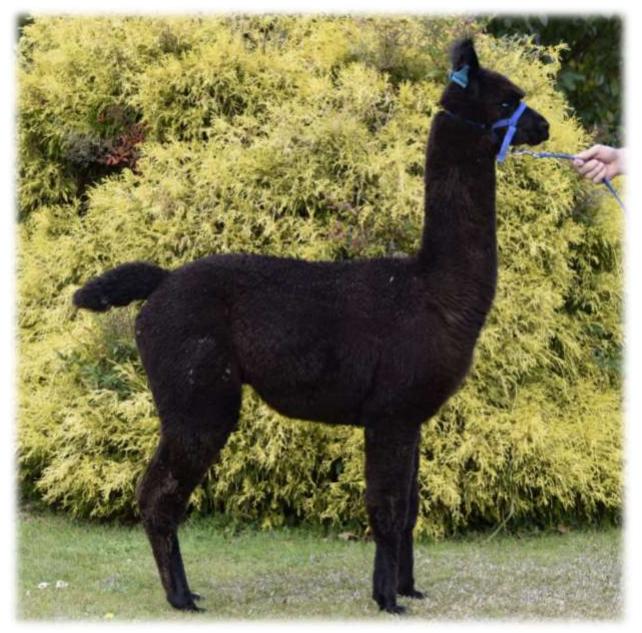

| IAR        | 1020256           |
|------------|-------------------|
| Birth Date | 8-Mar-2019        |
| Colour     | Solid Black       |
| Sex        | Male              |
| Sire       | Sunsetestate Soho |
| Dam        | Chelamar Azure    |

| Fleece Stats  |      |      |      |
|---------------|------|------|------|
| Shearing Date | 2019 | 2020 | 2021 |
| Mic Ave       | 18.0 | 23.9 | 24.6 |
| SD Mic        | 4.1  | 4.9  | 4.9  |
| CF%           | 99.3 | 90.4 | 87.4 |

2nd Place—2020 NZ National Show

1st Place—2020 Morrinsville Show

1st Place— 2020 Rotorua Show

Morris has a great nature and is easy to handle. He grows a lovely dense soft handling fleece.

| IAR        | 1021050           |
|------------|-------------------|
| Birth Date | 17-Feb-2018       |
| Colour     | Solid Black       |
| Sex        | Male              |
| Sire       | Nevalea Ernie     |
| Dam        | Nevalea Sun-Dulce |