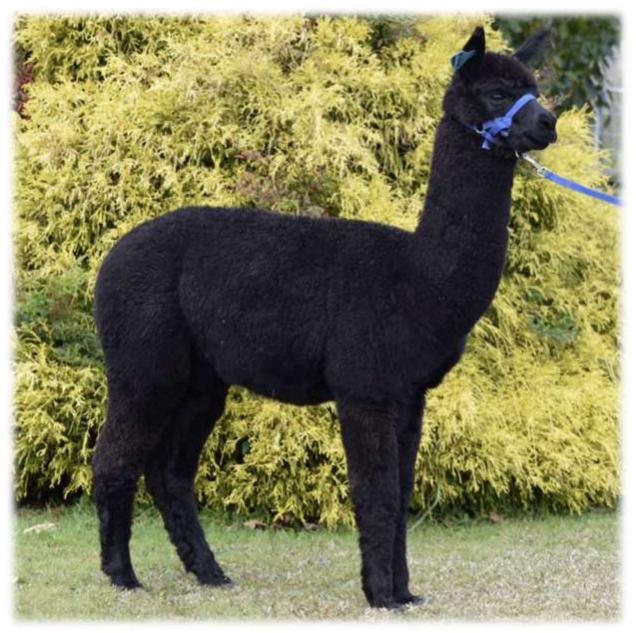

| Show Stats                     |
|--------------------------------|
| 2019 Taumarunui Show—1st Place |
|                                |
|                                |

| IAR        | 1021072            |
|------------|--------------------|
| Birth Date | 14-Mar-2018        |
| Colour     | Solid Black        |
| Sex        | Male               |
| Sire       | Nevalea Sun-Sawyer |
| Dam        | Nevalea Ivy        |

| Fleece Stats  |      |      |      |
|---------------|------|------|------|
| Shearing Date | 2018 | 2019 | 2021 |
| Mic Ave       | 18.4 | 21.2 | 19.7 |
| SD Mic        | 3.7  | 4.6  | 5.2  |
| CF%           | 99.5 | 95.3 | 95.2 |

2018 Egmont Show—1st place & Champion Black

| IAR        | 1019981                |
|------------|------------------------|
| Birth Date | 21-Dec-2017            |
| Colour     | Solid Black            |
| Sex        | Male                   |
| Sire       | Classic Black Sambucca |
| Dam        | Nevalea Gossip         |