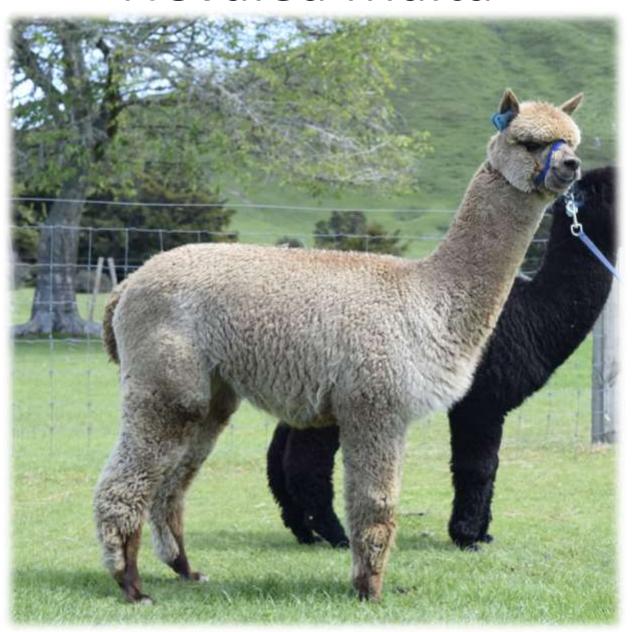

# Nevalea Marsala

| IAR        | 1020286           |
|------------|-------------------|
| Birth Date | 1-Apr-2019        |
| Colour     | Solid Medium Fawn |
| Sex        | Male              |
| Sire       | Brenor Futuristic |
| Dam        | Nevalea Doreen    |

| Fleece Stats  |      |      |      |
|---------------|------|------|------|
| Shearing Date | 2019 | 2020 | 2021 |
| Mic Ave       | 18.6 | 21.3 | 22.5 |
| SD Mic        | 3.3  | 3.8  | 4.0  |
| CF%           | 99.8 | 96.9 | 95.4 |

### **Show Stats**

Supreme Champion Mid/Dark Fawn—2019 Central Colourbration

Champion Mid/Dark Fawn—CR Colourbration 2019, Frankin Show 2020

Reserve Champion Mid/Dark Fawn—Rotorua Show 20

1st place – 2019 CR Colourbration, 2020 Morrinsville Show, 2020 Frankin Show

2nd Place—2020 National Alpaca Show

| IAR        | 1023443            |
|------------|--------------------|
| Birth Date | 8-Mar-2019         |
| Colour     | Solid Medium Fawn  |
| Sex        | Male               |
| Sire       | Aquaviva Garibaldi |
| Dam        | Nevalea Hope       |