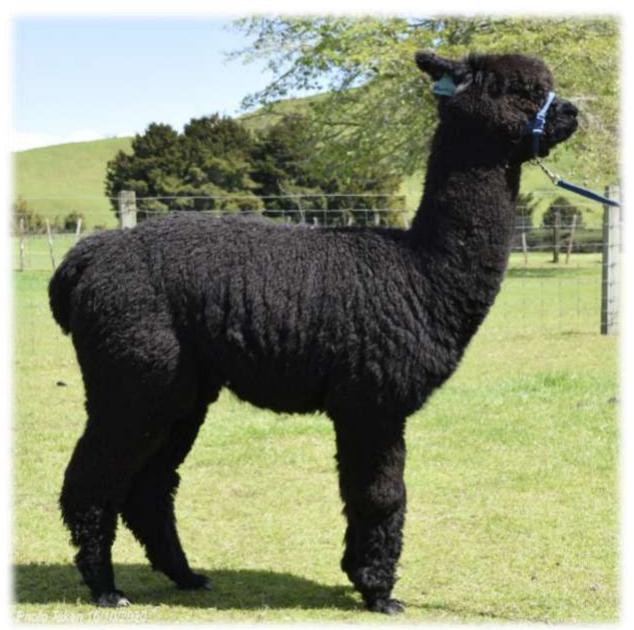

2nd Place—2020 NZ National Show

1st Place—2020 Morrinsville Show

1st Place— 2020 Rotorua Show

Morris has a great nature and is easy to handle. He grows a lovely dense soft handling fleece.

| IAR        | 1021050           |
|------------|-------------------|
| Birth Date | 17-Feb-2018       |
| Colour     | Solid Black       |
| Sex        | Male              |
| Sire       | Nevalea Ernie     |
| Dam        | Nevalea Sun-Dulce |