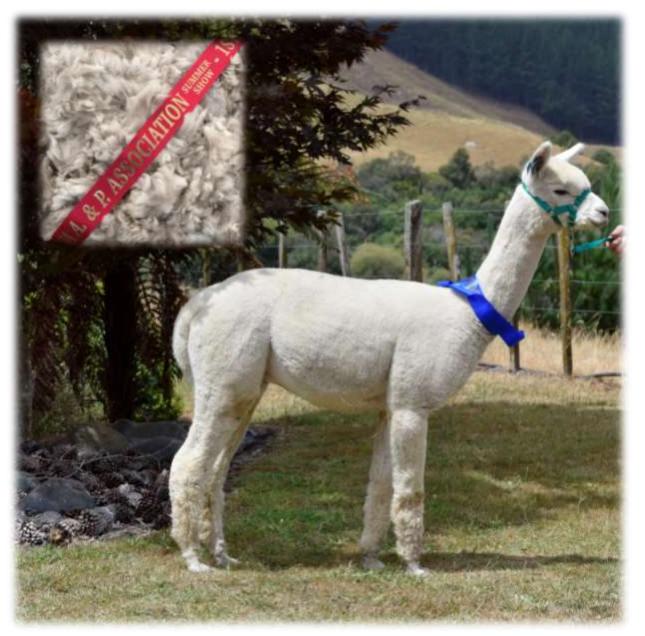

Champion White Male Fleece—2019 NI Colourbration

1st place—2019 NI Colourbration

2nd place—2018 Egmont Show

3rd place—2019 Franklin Show

| IAR        | 1021088             |
|------------|---------------------|
| Birth Date | 26-Mar-2018         |
| Colour     | Solid White         |
| Sex        | Male                |
| Sire       | Nevalea Calyspo     |
| Dam        | Echodale Dedication |