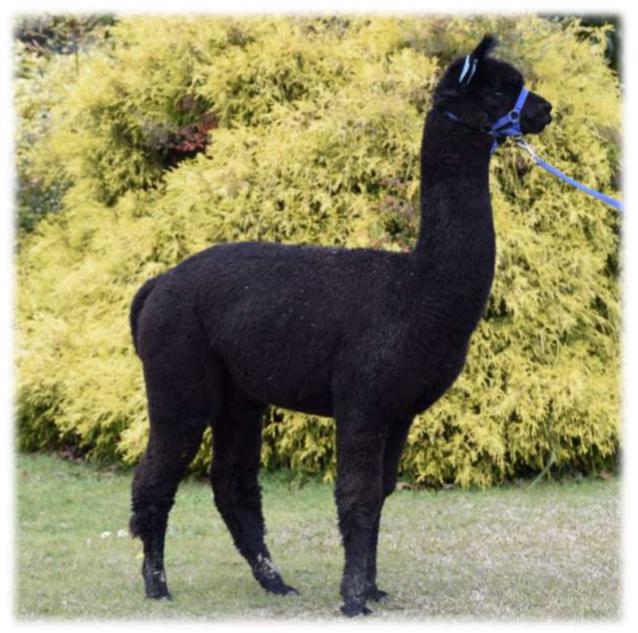

| Fleece Stats  |      |      |      |      |
|---------------|------|------|------|------|
| Shearing Date | 2018 | 2019 | 2020 | 2021 |
| Mic Ave       | 18.6 | 23.7 | 23.6 | 23.3 |
| SD Mic        | 4.2  | 4.8  | 4.6  | 4.3  |
| CF%           | 98.8 | 90.5 | 92.3 | 92.6 |

| Show Stats                     |
|--------------------------------|
| 2019 Taumarunui Show—1st Place |
|                                |
|                                |

| IAR        | 1021072            |
|------------|--------------------|
| Birth Date | 14-Mar-2018        |
| Colour     | Solid Black        |
| Sex        | Male               |
| Sire       | Nevalea Sun-Sawyer |
| Dam        | Nevalea Ivy        |