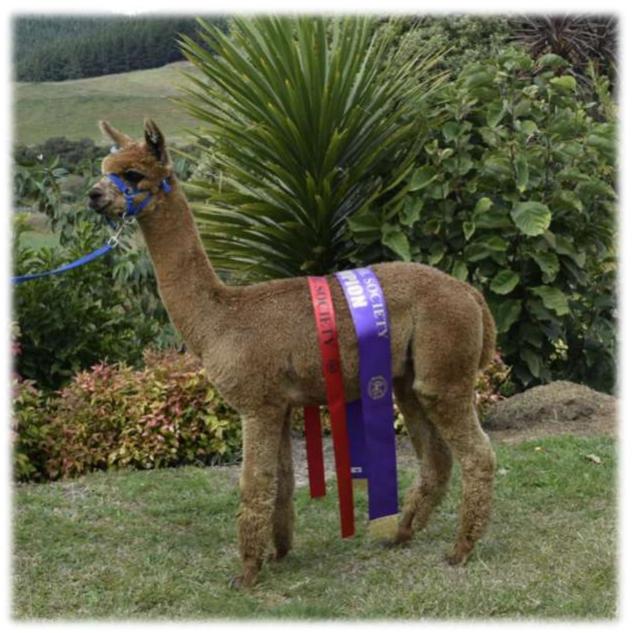

### **Show Stats**

Champion Light Fawn & Champion Adult Male at the 2021 NZ National Show

Supreme Champion Light Fawn—2019 NI Colourbration
Champion Light Fawn—NI Colourbration 2019
Reserve Champion Light Fawn—Morrinsville Show 2019
1st place - 2020 Egmont Show (Fleece) 2019 NI Colourbration, 2019 Morrinsville Show, 2019 Taumarunui Show, 2018
Hawkes Bay Show

2nd Place—2020 NZ National Show (Fleece) & 2019 Franklin Show

Nevalea Kandy Kane is a proven male, with his first progeny showing great qualities.