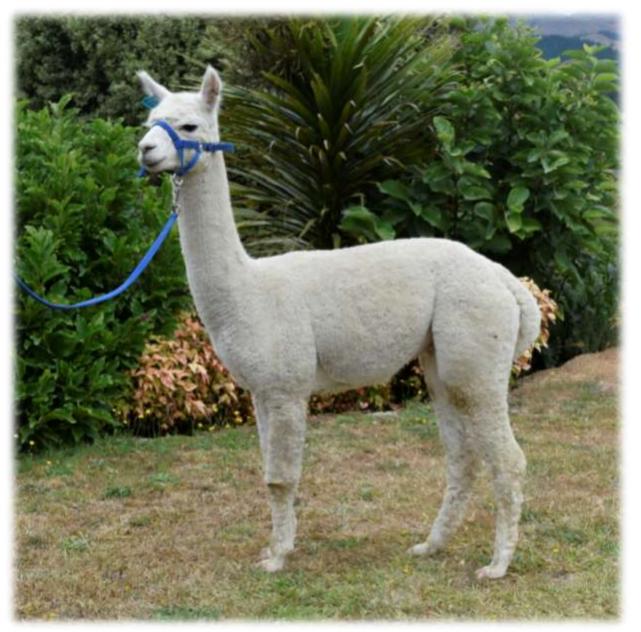

2019 Morrinsville Show—2nd place

2018 CR Colourbration—3rd place

Nevalea Mercury

| IAR        | 1020270           |
|------------|-------------------|
| Birth Date | 18-Mar-2019       |
| Colour     | Solid White       |
| Sex        | Male              |
| Sire       | Brenor Futuristic |
| Dam        | Nevalea Honor     |

### **Show Stats**

Supreme Champion Fleece – 2020 Egmont Show

Champion Junior Male – Franklin Show 2020

1st Place – Franklin Show 2020

2nd Place – Waikato A&P Show 2019

Nevalea Major

| IAR        | 1023413           |
|------------|-------------------|
| Birth Date | 29-Apr-2019       |
| Colour     | Solid White       |
| Sex        | Male              |
| Sire       | Brenor Futuristic |
| Dam        | Nevalea Kay       |