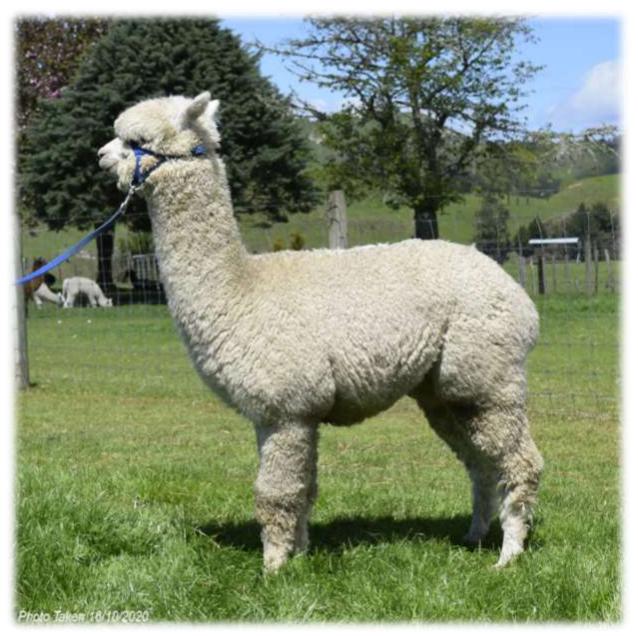

| Fleece Stats  |        |      |      |
|---------------|--------|------|------|
| Shearing Date | 2019   | 2020 | 2021 |
| Mic Ave       | 16.3   | 19.2 | 21.4 |
| SD Mic        | 3.4    | 3.7  | 4.0  |
| CF%           | 100.00 | 98.9 | 97.1 |

### **Show Stats**

Supreme Champion Fleece – 2020 Egmont Show

Champion Junior Male – Franklin Show 2020

1st Place – Franklin Show 2020

2nd Place – Waikato A&P Show 2019

Nevalea Major

| IAR        | 1023413           |
|------------|-------------------|
| Birth Date | 29-Apr-2019       |
| Colour     | Solid White       |
| Sex        | Male              |
| Sire       | Brenor Futuristic |
| Dam        | Nevalea Kay       |