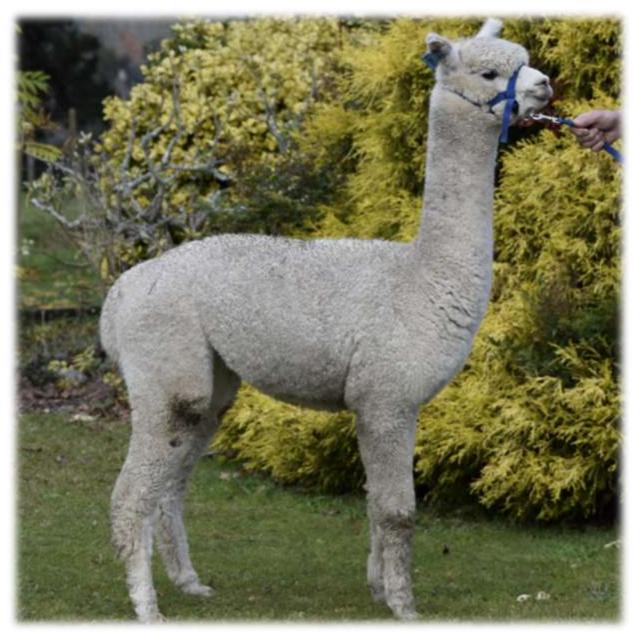

Champion White Male Fleece—2019 NI Colourbration

1st place—2019 NI Colourbration

2nd place—2018 Egmont Show

3rd place—2019 Franklin Show

| IAR        | 1021088             |
|------------|---------------------|
| Birth Date | 26-Mar-2018         |
| Colour     | Solid White         |
| Sex        | Male                |
| Sire       | Nevalea Calyspo     |
| Dam        | Echodale Dedication |

| Fleece Stats  |       |      |      |      |
|---------------|-------|------|------|------|
| Shearing Date | 2018  | 2019 | 2020 | 2021 |
| Mic Ave       | 17.4  | 21.2 | 21.8 | 22.9 |
| SD Mic        | 3.7   | 4.6  | 4.7  | 5.3  |
| CF%           | 100.0 | 95.6 | 94.6 | 90.1 |

2019 Morrinsville Show—2nd place

2018 CR Colourbration—3rd place

Nevalea Mercury

| IAR        | 1020270           |
|------------|-------------------|
| Birth Date | 18-Mar-2019       |
| Colour     | Solid White       |
| Sex        | Male              |
| Sire       | Brenor Futuristic |
| Dam        | Nevalea Honor     |