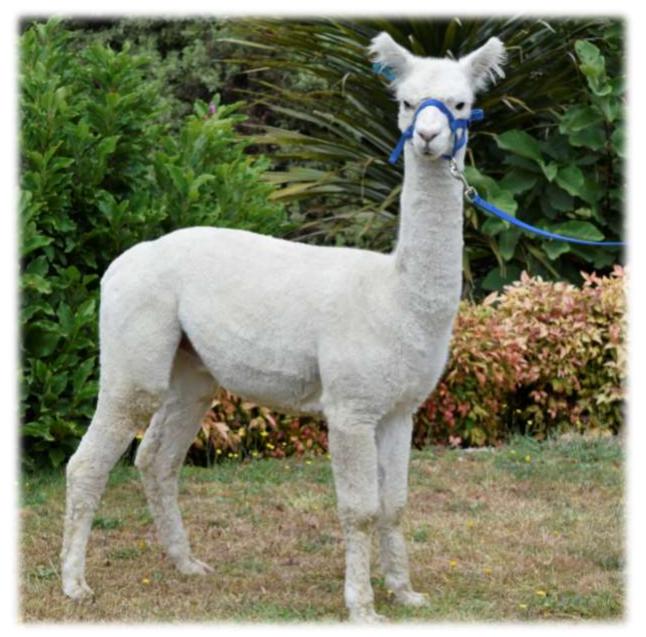

2019 Morrinsville Show—2nd place

2018 CR Colourbration—3rd place

Nevalea Mercury

| IAR        | 1020270           |
|------------|-------------------|
| Birth Date | 18-Mar-2019       |
| Colour     | Solid White       |
| Sex        | Male              |
| Sire       | Brenor Futuristic |
| Dam        | Nevalea Honor     |

### **Show Stats**

Supreme Champion Fleece – 2020 Egmont Show

Champion Junior Male – Franklin Show 2020

1st Place – Franklin Show 2020

2nd Place – Waikato A&P Show 2019

Nevalea Major

| IAR        | 1023413           |
|------------|-------------------|
| Birth Date | 29-Apr-2019       |
| Colour     | Solid White       |
| Sex        | Male              |
| Sire       | Brenor Futuristic |
| Dam        | Nevalea Kay       |